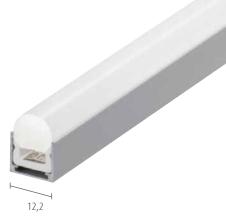

## CHARACTERISTICS

Compact size PMMA profile with a diffuser with a circular section inserted into an aluminium profile. Ideal for creating thin blades of light.

## INSTALLATION

Surface installation. Cabling can be in line with the profile or exit the bottom of the profile.