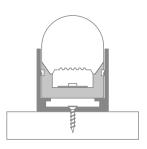

## INSTALLATION

Surface installation. Cabling can be in line with the profile or exit the bottom of the profile.