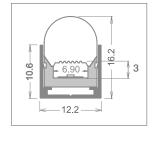

\* Includes mounting accessories.

IP20

| art             | Description                                 | L1   | Н    | L    | 8011905 |       |  |
|-----------------|---------------------------------------------|------|------|------|---------|-------|--|
| P01I-S-PF-300 + | alum profile + PMMA profile and accessories | 12,2 | 16,2 | 3000 | 913472  | 1 / 5 |  |
| MAX<br>6mm      | • To be discontinued                        |      |      |      |         |       |  |